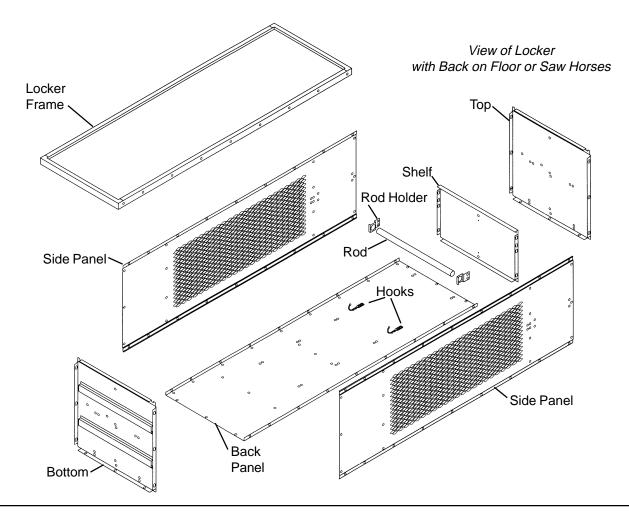

#### Assembly of Stadium Locker

All bolts are to be inserted on outside of locker while all nuts are to be placed on the inside of the locker.

- 1. Place back panel on a pair of saw horses.
- 2. Bolt hooks to back panel.
- 3. Bolt one side panel to back panel.
- 4. Bolt bottom to side and back panel.
- 5. Bolt second side panel to bottom and back panel.
- 6. Loosely bolt shelf and rod holders to side panels and insert rod into rod holder holes.
- 7. Bolt top to side panels and back panel.
- 8. Tighten bolts that anchor shelf and rod holders.
- 9. Place locker frame over outside edge of side panels, bottom and top and bolt together.
- 10.Stand locker upright and install on a level surface.
- 11. Line up number plate with holes at front of shelf and rivet into place.