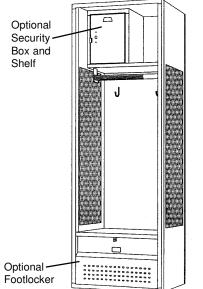

#### We recommend that <u>all lockers be anchored</u> to the floor and / or wall.

See next page for instructions on assembling Security Box and Footlocker.

Penco Products, Inc. 99 Brower Ave. • PO Box 378 • Oaks, PA 19456-0378 1-800-562-1000 • 610-666-0500 • Fax 610-666-7561 • www.pencoproducts.com

## **Statium**<sup>TM</sup>Locker Assembly Instructions for **Optional Security Box & Footlocker**

Knocked Down Version