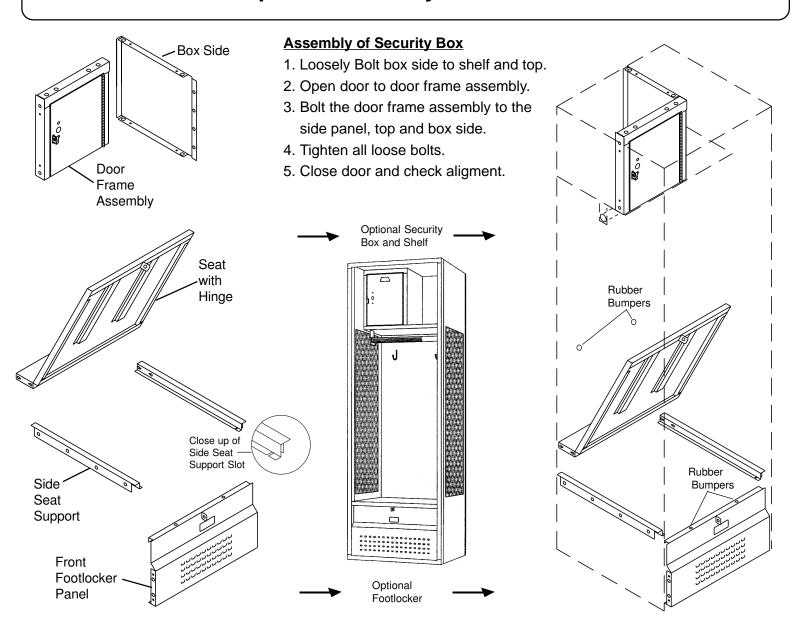

### Assembly of Foot Locker

- 1. When installing locker frame (see page 1, step 9) leave bolts off bottom section.
- 2. Loosely bolt side seat supports (with support slot towards front of locker) to side panels.
- 3. Slide front footlocker panel down until downward bend on the top of the footlocker panel fits into side seat supports slot. Loosely bolt front footlocker to locker frame.
- 4. Loosely bolt seat with hinge to side seat supports.
- 5. Align seat and hinge to front footlocker panel.
- 6. Tighten all loose bolts.
- 7. Insert rubber bumpers in holes at top of footlocker front panel and where open seat meets back panel.